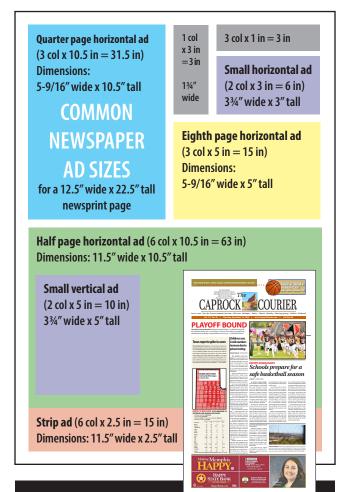

| Display advertisin                                                                                                                                                                                                                                                                | <b>g</b> display | athetexass                                                                                       | pur.com          |  |  |
|-----------------------------------------------------------------------------------------------------------------------------------------------------------------------------------------------------------------------------------------------------------------------------------|------------------|--------------------------------------------------------------------------------------------------|------------------|--|--|
| Open/Local rate per column inch\$4.90                                                                                                                                                                                                                                             |                  |                                                                                                  |                  |  |  |
| National rate (commissionable) per column inch\$8.00                                                                                                                                                                                                                              |                  |                                                                                                  |                  |  |  |
| 2"       \$ 9.80         3"       14.70         4"       19.60         5"       24.50         6"       29.40         7"       34.30         8"       39.20         9"       44.10         10"       49.00         11"       53.90         12"       58.80         13"       63.70 | 14"              | \$ 68.60<br>\$ 73.50<br>78.40<br>83.30<br>93.10<br>98.00<br>102.90<br>107.80<br>112.70<br>117.60 | 26"              |  |  |
| Color (front and back pages only)additional \$50.00 Legal notices in display format\$4.90 per column inch                                                                                                                                                                         |                  |                                                                                                  |                  |  |  |
| Church directory Monthly display ad (on annual contract)\$25                                                                                                                                                                                                                      |                  |                                                                                                  |                  |  |  |
| <b>Preprinted inserts</b>                                                                                                                                                                                                                                                         | Inquire abou     | ıt available p                                                                                   | rinting services |  |  |
| 1-page                                                                                                                                                                                                                                                                            | _                | _                                                                                                | \$240            |  |  |
| 4-page                                                                                                                                                                                                                                                                            |                  |                                                                                                  | \$260            |  |  |
| 6-page                                                                                                                                                                                                                                                                            |                  |                                                                                                  | \$280            |  |  |
| 8-page                                                                                                                                                                                                                                                                            |                  |                                                                                                  | f required\$25   |  |  |
| Classified advertis<br>Obituaries                                                                                                                                                                                                                                                 | sing / Lega      | al notices                                                                                       | (non-display) /  |  |  |